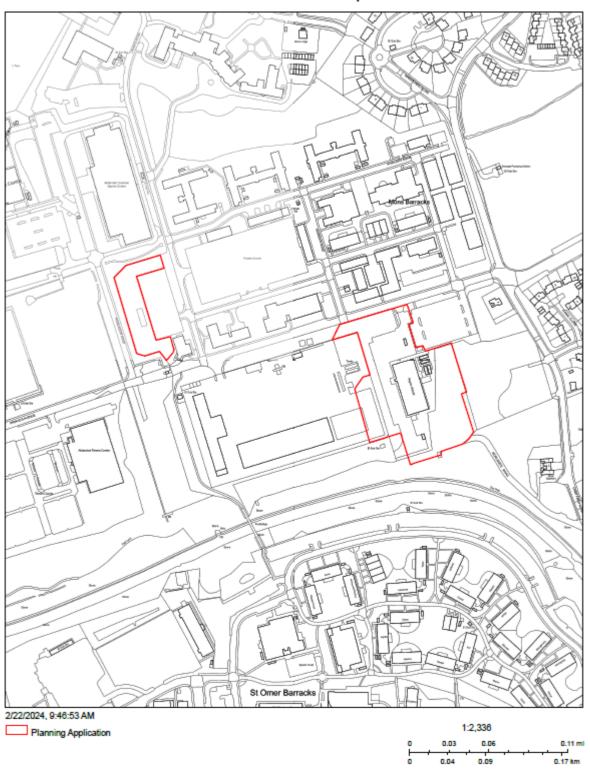

## Section C, Item for determination

Item 6; Pages 13 - 36.

Application No. 23/00879/FULPP

Proposal Demolition of existing office building and erection of a new build

workshop for military vehicles, together with hardstanding areas and

associated drainage, infrastructure and landscaping.

Address Mons Barracks, Princes Avenue, Aldershot, GU11 2LF

## Update to Report

The plans provided on plans 30 – 36 are inverted. The non-inverted plans are provided here;