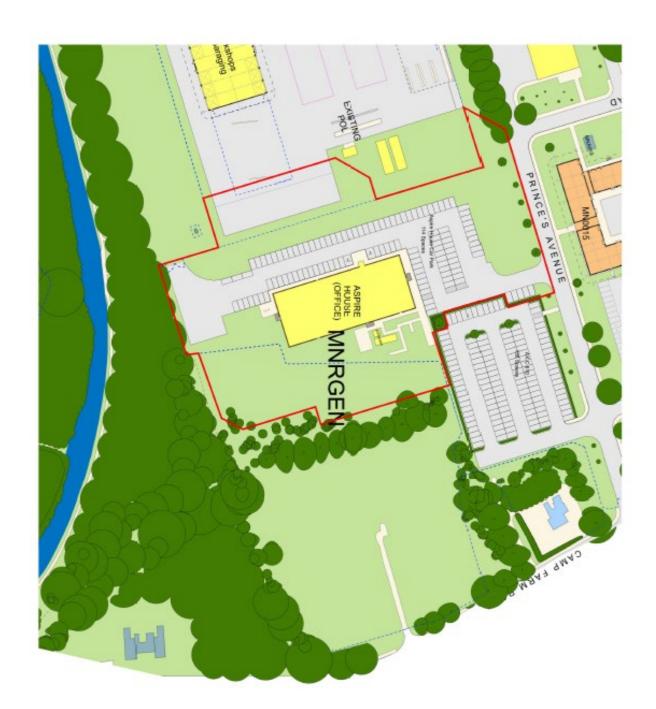

## ArcGIS Web Map

© Crown copyright and database rights 2023 Ordnance Survey 100024264

A fire man Lil Stack to III

Aspire

PROJECT ALENEY CONNAUGHT

1:500 @ A1, 1:1000 @ A3

MNRGEN Existing Site Plan Infrastructure Aldershot Garrison