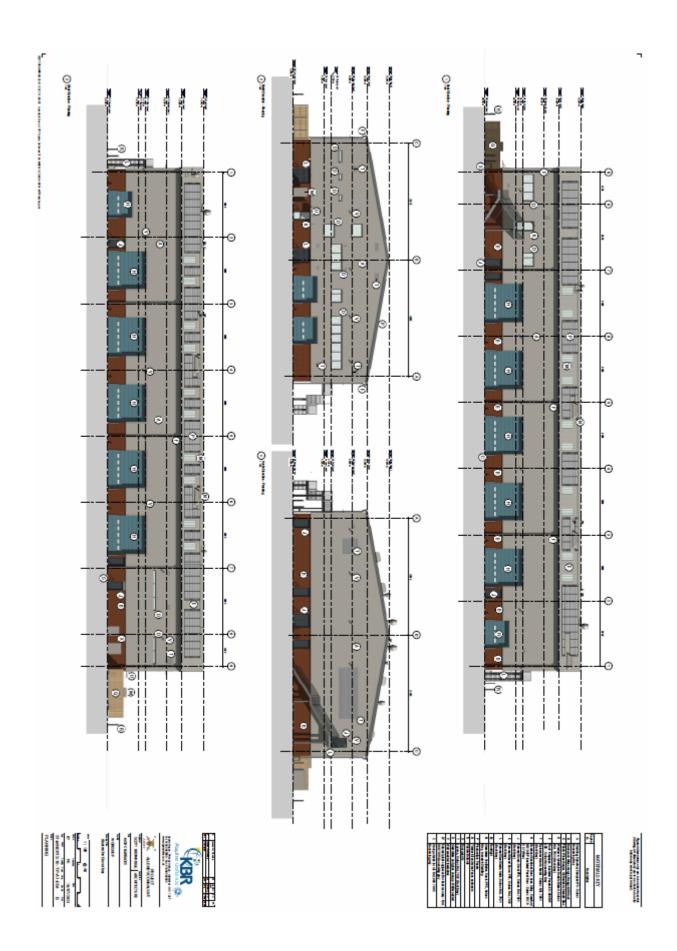

## Update to Report

The plans provided on plans 30 – 36 are inverted. The non-inverted plans are provided here;