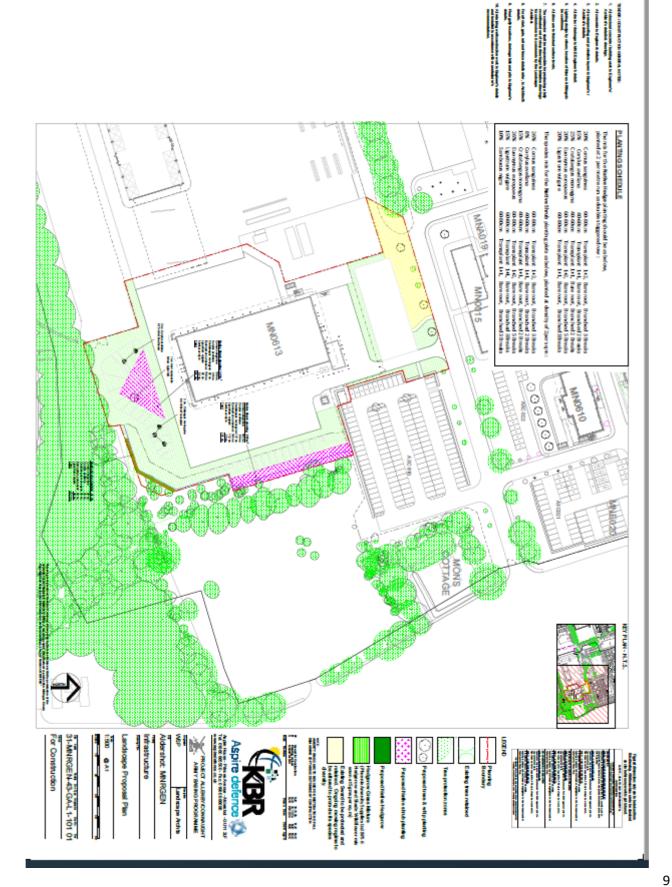

## ArcGIS Web Map

© Crown copyright and database rights 2023 Ordnance Survey 100024264

A fire man Lil Stack to III

Aspire

PROJECT ALENEY CONNAUGHT

1:500 @ A1, 1:1000 @ A3

MNRGEN Existing Site Plan Infrastructure Aldershot Garrison

31-MNRGEN-43-GA-A1-006 A

ORASS MARGIN

MURGEN Site Plan

:50 Q AL 1 :1000 Q AS

Infrastructure

Scot Brownigg

Actions

Udershot Garrison

TO BE RETAINED

PLAYTHIS GRALL, HETCHIA LANCE SPECIES

PERSONNERS TO BROWN PROFES

31-MNRGEN-43-GA-A1-007 A

CONCRETE HARDSTANDING

MEWBUID#908

spire from an - Prince and James - Alf and he to CUP1 INF an infrast parties in Face from these states states are and an definition can be